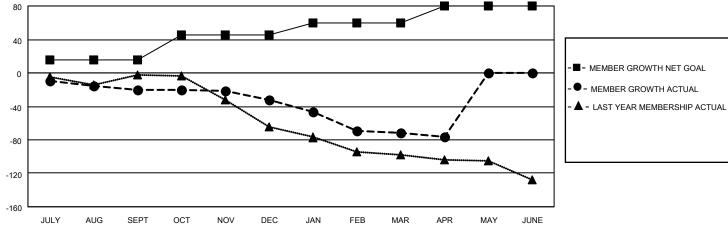

## GOALS AND ACTUAL MEMBERS CUMULATIVE

| DROPPED CLUBS: 1 |     | 37 CLUBS OF 87 ADDED 1 OR<br>MORE NEW MEMBERS | GENDER DISTRIBUTION             |                                |  |
|------------------|-----|-----------------------------------------------|---------------------------------|--------------------------------|--|
|                  |     | INOILE NEW MEMBERO                            | MALE<br>FEMALE                  | 1,376 (74.90%)<br>461 (25.10%) |  |
| DROPPED MEMBERS  |     |                                               | NON BINARY PREFER NOT TO ANSWER | 0 (0.00%)<br>0 (0.00%)         |  |
| DECEASED         | 33  |                                               |                                 | (0.0070)                       |  |
| CLUB CANCELLED   | 14  | CLICK HERE FOR CUMULATIVE                     | TOTAL FAMILY UNIT MEMBERS 235   |                                |  |
| OTHER            | 130 | MEMBERSHIP DATA                               |                                 |                                |  |
| TOTAL            | 177 |                                               | FAMILY MEMBERS PAYING HAL       | F DUES 121                     |  |